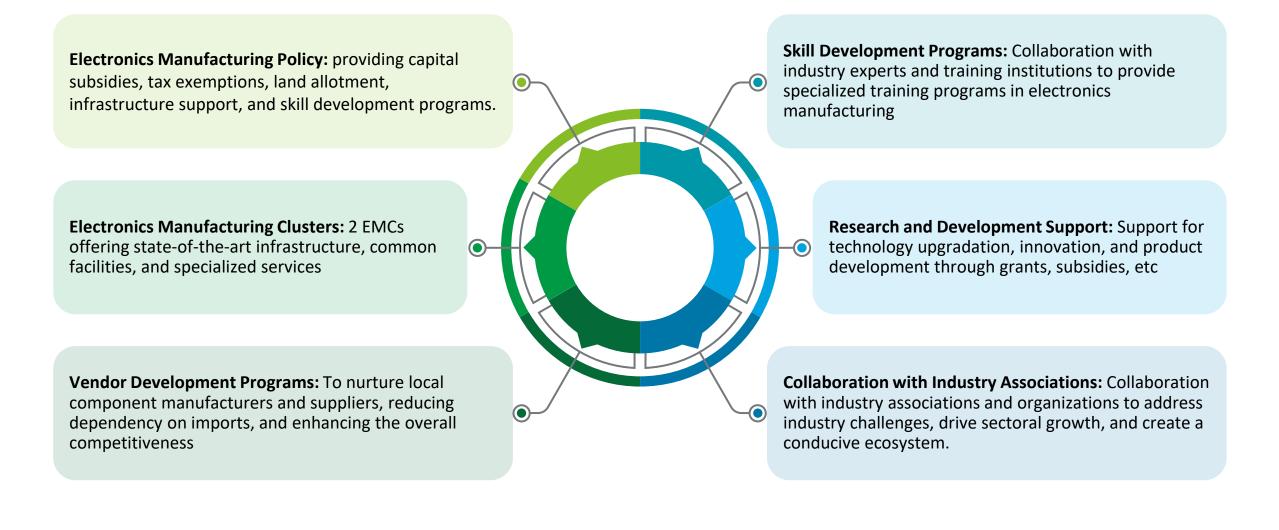

Uttar Pradesh is implementing several key interventions to promote and enhance Sector in the state

Case Studies from Uttar Pradesh

- Samsung, a South Korean electronic gadget manufacturer established in 1938.
- Inaugurated the Noida facility in July 2018, recognized as the world's largest mobile factory, significantly enhancing Samsung's production capacity in India.
- With an investment of INR 4,825 crore, Samsung availed benefits under the "UP Electronics Manufacturing Policy 2017,"
- The state government provided approximately INR 250 crore, including capital subsidy and stamp duty exemption, to support Samsung's operations.
- Additionally, Samsung received a financial incentive of approximately INR 460 crore under the Centre's Scheme for Promotion of Manufacturing Electronic Components and Semiconductors (SPECS).