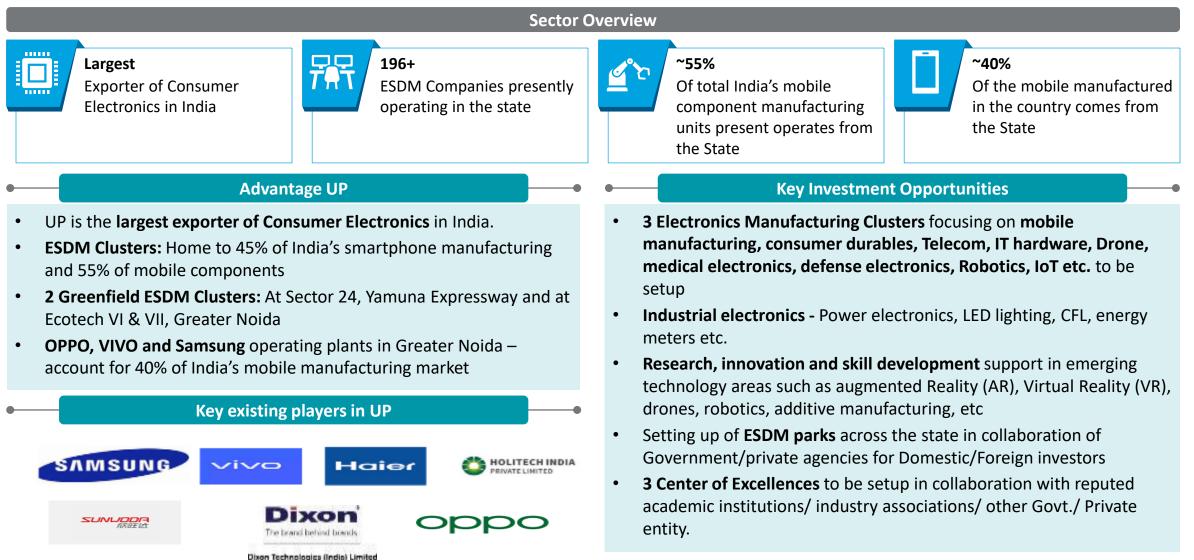

### UP – State with Robust and Resilient Economy

UP is #1 State having best-in-class infrastructure with connectivity to industry and economic hubs in India.

UP has one of the largest electronics clusters in India, with companies like Samsung, LG, Vivo, Oppo, Haier, Dixon having a significant presence