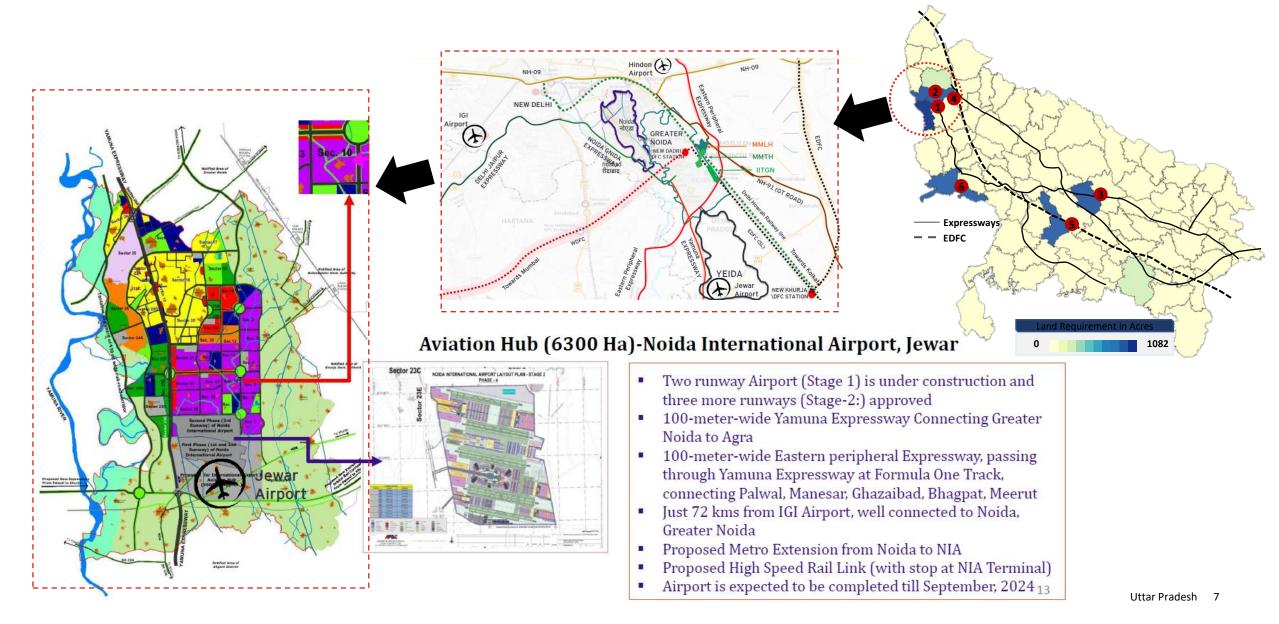

© 2024 Deloitte Touche Tohmatsu India LLP.

Noida Region as a preferred destination for Electronics Manufacturing Hub