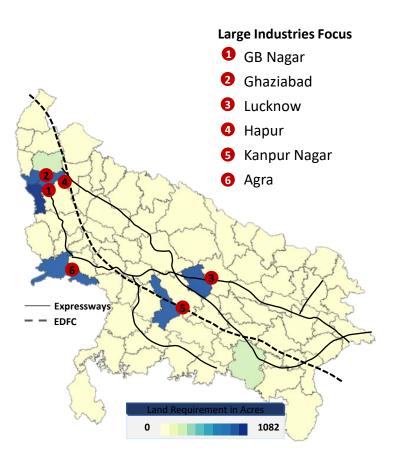

© 2024 Deloitte Touche Tohmatsu India LLP.

Noida Region as a preferred destination for Electronics Manufacturing Hub