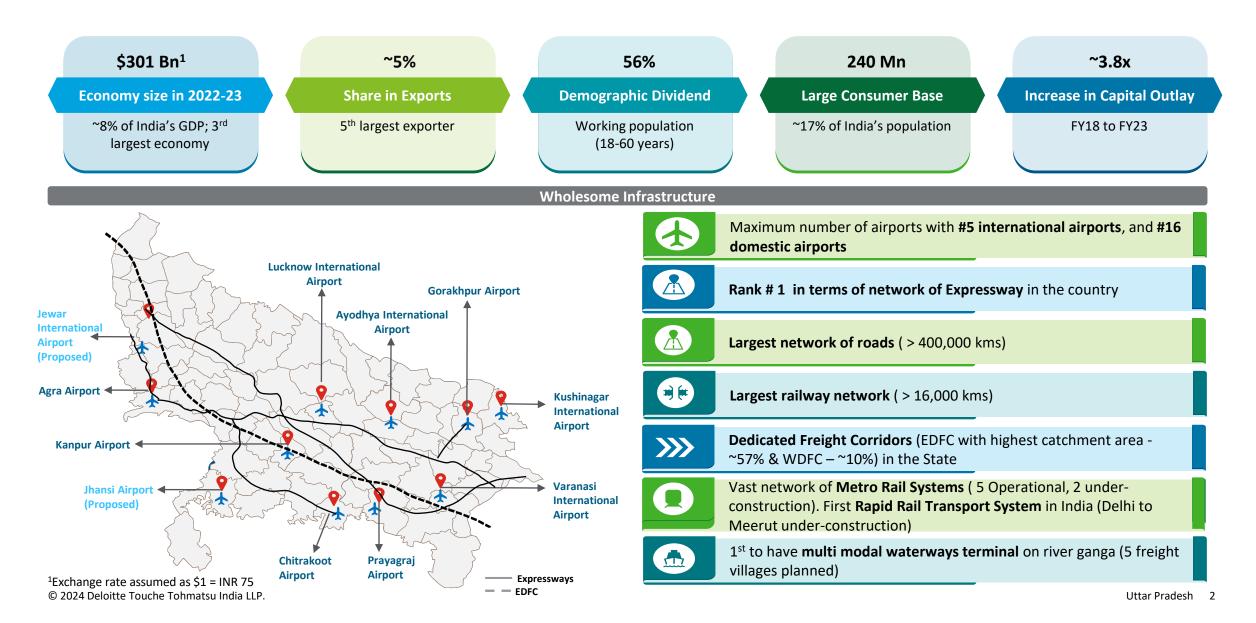

### UP – State with Robust and Resilient Economy

UP is #1 State having best-in-class infrastructure with connectivity to industry and economic hubs in India.

UP has one of the largest electronics clusters in India, with companies like Samsung, LG, Vivo, Oppo, Haier, Dixon having a significant presence