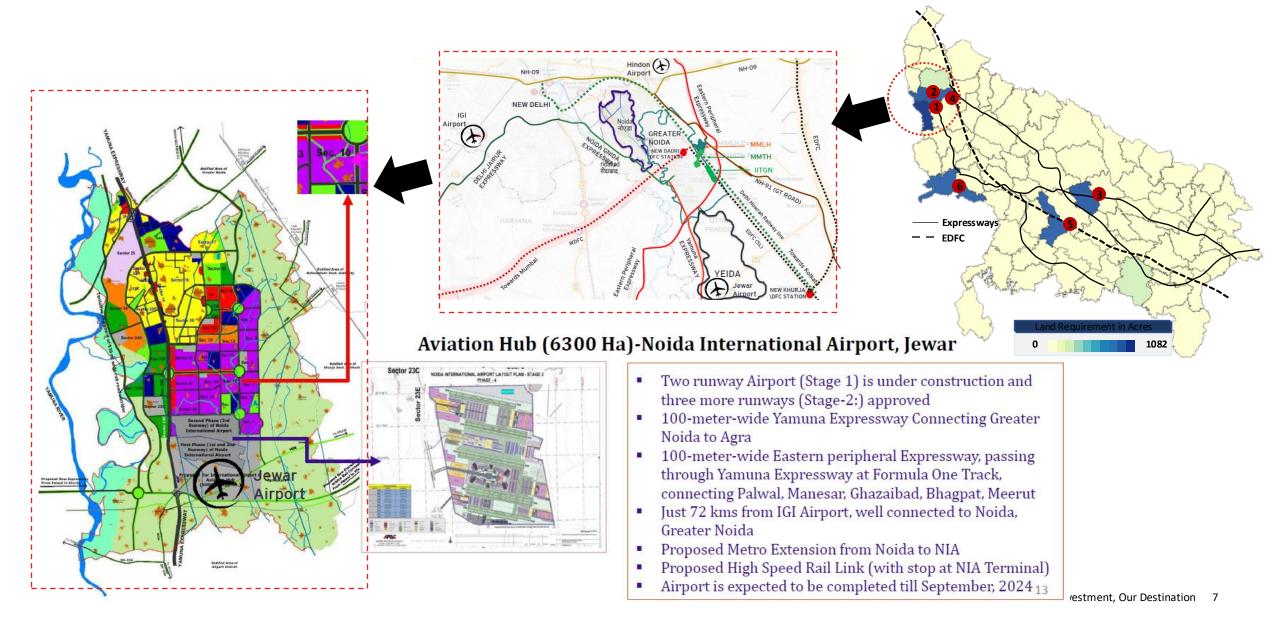

© 2024 Deloitte Touche Tohmatsu India LLP.

Noida Region as a preferred destination for Electronics Manufacturing Hub