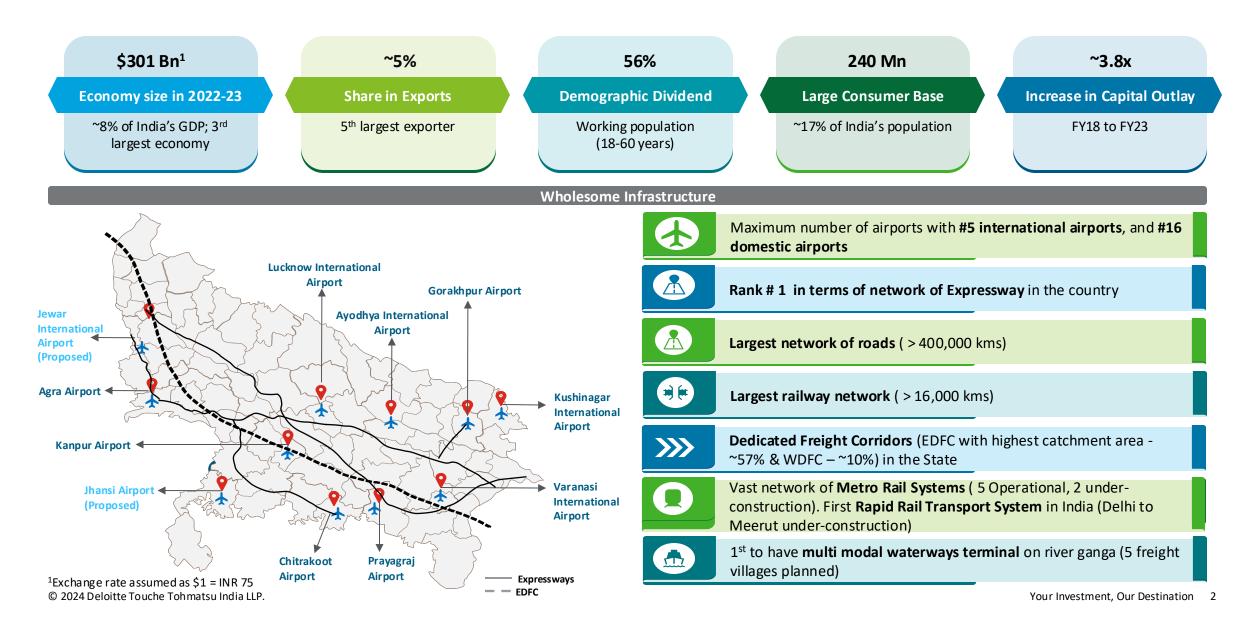

### UP – State with Robust and Resilient Economy

UP is #1 State having best-in-class infrastructure with connectivity to industry and economic hubs in India.

UP has one of the largest electronics clusters in India, with companies like Samsung, LG, Vivo, Oppo, Haier, Dixon having a significant presence