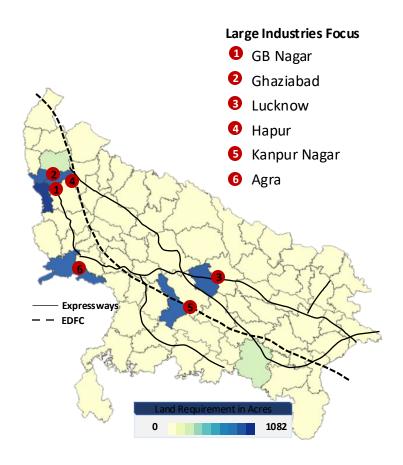

© 2024 Deloitte Touche Tohmatsu India LLP.

Noida Region as a preferred destination for Electronics Manufacturing Hub